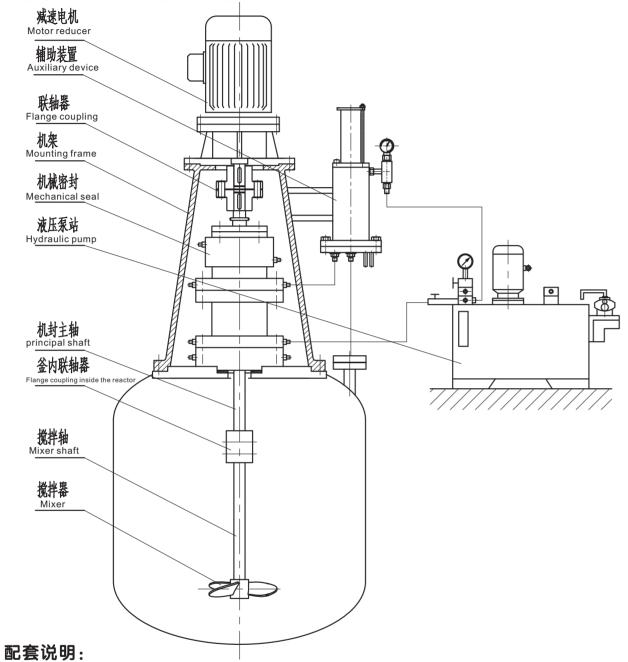

## 高压搅拌传动密封装置

High pressure mixing, driving and sealing equipment

搅拌传动密封装置整套设计、制造可以实现含搅拌器、搅拌轴、凸缘法兰、上轴、机架、机械密 封、电机、减速机在内的所有配件套体组合、测试、运输。避免出现各配套厂家互相推诿、扯皮现 象,提高整体质量,减少配套之间的配合带来的精度问题。

### Explanation:

The design and manufacturing of mixing, driving and sealing equipment can realize the combination of mixer, mixer shaft, flange coupling, upper shaft, mounting frame, mechanical seal, motor reducer etc. Our company can integrate design, manufacturing, test and shipment.